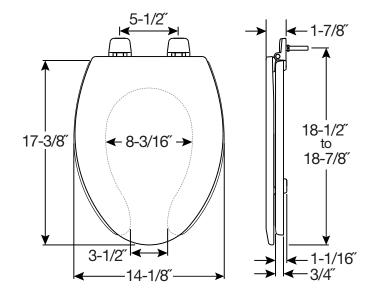

## **SPECIFICATIONS:**

Size: Elongated

Material: Enameled Wood

Style: Open Front with Cover

Ring Bumpers: Two

Hinges: Plastic

Hardware: Top-Tite STA-TITE<sup>®</sup> Seat Fastening System<sup>™</sup> with Non-Corroding Bolts and Wing Nuts