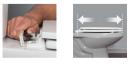

## **FEATURES:**

- Top-Tite STA-TITE® Seat Fastening System<sup>™</sup> Never Loosens<sup>™</sup>
- Precision Seat Fit<sup>™</sup> 3%" front-to-back adjustability provides the perfect bowl fit